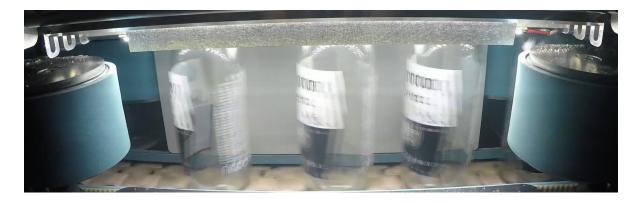

Thanks to a double optimized illuminator it is also possible to control transparent bottles with dark field light or with diffuse light.