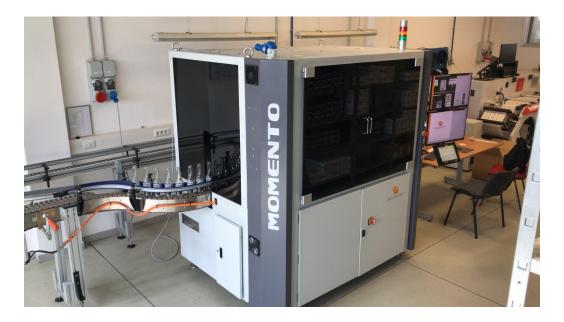

# MOMENTO

Revolutionary High-Speed Print Inspection module for Glass Bottles

Introducing our **innovative and high-performance solution** for quality control in high-speed printing on glass bottles. Designed with precision, our machine guarantees flawless inspection and superior print quality even at maximum production speeds.

## **DeCoSystem Srl**

Via Petrarca, 35 – 50041 Calenzano (FI) – Italy Phone (+39) 055 4564748 – Fax (+39) 055 4554953 P. IVA e CF (VAT) IT05151910485 info@decosystem.com – www.decosystem.com

**MOMENTO** machine is equipped with SPECTRO-G, the print inspection system dedicated to glass printed bottles.