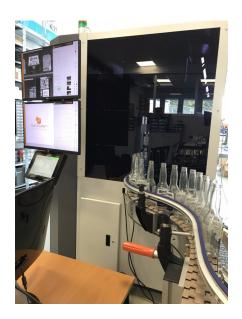

# MOMENTO

Revolutionary High-Speed Print Inspection module for Glass Bottles

Introducing our **innovative and high-performance solution** for quality control in high-speed printing on glass bottles. Designed with precision, our machine guarantees flawless inspection and superior print quality even at maximum production speeds.

## **DeCoSystem Srl**

Via Petrarca, 35 – 50041 Calenzano (FI) – Italy Phone (+39) 055 4564748 – Fax (+39) 055 4554953 P. IVA e CF (VAT) IT05151910485 info@decosystem.com – www.decosystem.com

**MOMENTO** machine is equipped with SPECTRO-G, the print inspection system dedicated to glass printed bottles.