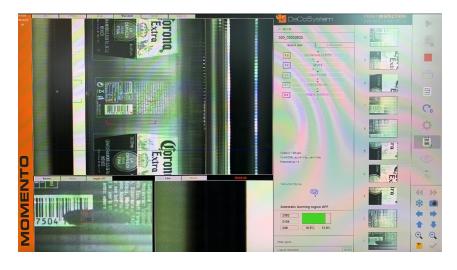

#### **DeCoSystem Srl**

- **Cutting-Edge Technology**: Utilizing advanced vision systems, our machine ensures real-time, 100% inspection of every bottle, detecting even the smallest imperfections.
- **High-Speed Performance**: Optimized for high-speed production lines, it maintains unparalleled accuracy without compromising on throughput.
- **Versatility and Adaptability**: Whether for beverages, cosmetics, pharmaceuticals or even Spirit bottles in special version. This system adapts seamlessly to various glass bottle shapes and sizes.
- **User-Friendly Interface**: Simplified controls and intuitive software make monitoring and adjustments easy, minimizing downtime and ensuring smooth operations.

## **DeCoSystem Srl**

Via Petrarca, 35 – 50041 Calenzano (FI) – Italy Phone (+39) 055 4564748 – Fax (+39) 055 4554953 P. IVA e CF (VAT) IT05151910485 info@decosystem.com – www.decosystem.com

**MOMENTO** machine is equipped with SPECTRO-G, the print inspection system dedicated to glass printed bottles.